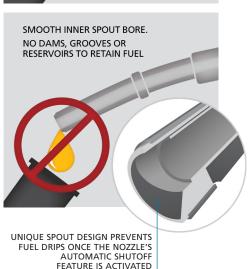

### Safe for Use

- True Dripless Technology\* patented dripless, free-draining spout with no dams or hidden reservoirs to catch liquid. Designed to exceed CARB dripless requirements.
- Rugged Durability designed to meet the rigorous demands of high-volume sites.
- FlowLock™ allows nozzle to shut off when falling out of a vehicle or is tipped up, limiting spillage and unsafe conditions.
- Enhanced Drip Control (14E Models only) - specially designed interlock prevents fuel from flowing unless the spout is fully inserted in the vehicle fill pipe and the actuator is engaged. This is a CARB requirement.