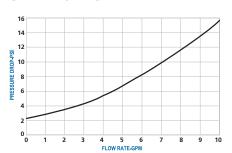

t one-finger hold-open clip that is easy to set the flow rate.

# **Design Working Pressure**

50 psi (3.45 bar) maximum pressure.

### **LISTINGS & CERTIFICATIONS**





\*US PATENTS 7,134,580 AND 9,126,820. OTHER PATENTS-PENDING

### **ORDERING SPECIFICATIONS**

| Scuff Guard<br>Color | 14E<br>Unleaded Nozzles |
|----------------------|-------------------------|
| Green                | 14E-0100                |
| Silver               | 14E-0200                |
| Red                  | 14E-0300                |
| Black                | 14E-0400                |
| Blue                 | 14E-0500                |
| Gold                 | 14E-0750                |
| Orange               | 14E-0800                |
| Yellow               | 14E-0900                |

### **GPM FLOW CHART**