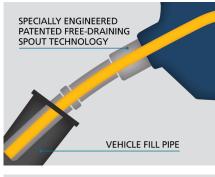

# OPW CARB-Certified 14E ECO Enhanced Conventional Gasoline Nozzle

The OPW 14E ECO Enhanced Conventional Gasoline nozzle is part of the new OPW 14 Series cleaner fueling experience nozzles, featuring innovative patented\* dripless free-draining spout technology. Other dripless technologies capture fuel in the spout where it is allowed to evaporate and increase VOC emissions.

The new OPW 14E dripless spout technology is designed to keep gasoline from dripping on your customers' hands, clothing, vehicles and the ground to provide a cleaner, greener, and more satisfying customer experience.

The CARB ECO OPW 14E utilizes a special interlock system inside the bellows to activate the flow of fuel.

View the 14E Nozzle CARB Executive Order.

**Dripless Nozzle Technology** 