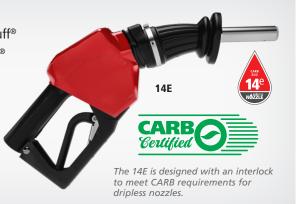

The CARB ECO OPW 14E utilizes a special interlock system inside the bellows to activate the flow of fuel.

View the 14E Nozzle CARB Executive Order.

**Dripless Nozzle Technology** 

### Safe for Use

- True Dripless Technology\* patented dripless, free-draining spout with no dams or hidden reservoirs to catch liquid. Designed to exceed CARB dripless requirements.
- Rugged Durability designed to meet the rigorous demands of high-volume sites.
- FlowLock™ allows nozzle to shut off when falling out of a vehicle or is tipped up, limiting spillage and unsafe conditions.
- Enhanced Drip Control (14E Models only) - specially designed interlock prevents fuel from flowing unless the spout is fully inserted in the vehicle fill pipe and the actuator is engaged. This is a CARB requirement.