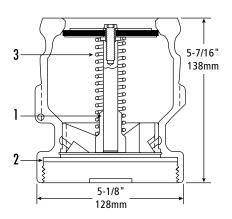

## **Replacement Parts**

| Key                                | Part #             | Description                                           |  |  |  |
|------------------------------------|--------------------|-------------------------------------------------------|--|--|--|
| 1                                  | C02642M            | Bridge Guide                                          |  |  |  |
| Not Shown                          | H15294M            | Screw (3") (76mm)                                     |  |  |  |
| 2                                  | H04145M<br>H04150M | Gasket (3") (76mm)<br>Gasket (3"x 4")<br>(76 x 102mm) |  |  |  |
| 3                                  | H08989M            | Spring                                                |  |  |  |
| 61VSA-KIT Complete Replacement Kit |                    |                                                       |  |  |  |
|                                    |                    |                                                       |  |  |  |