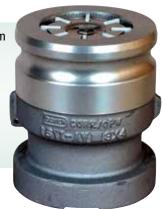

## OPW 1611 Series Vapor Recovery Adaptor

The OPW 1611AV and 1611AVB are poppeted adaptors, designed to mate with a vapor recovery elbow, for returning gasoline vapor to the tank truck during a fuel delivery to an underground tank.

## **Materials**

Body: Clear anodized aluminum or cast bronze Stem: Chrome-plated steel Stem Guide: Acetal resin Spring: Stainless steel Gasket: Nitrile

1611AV 3" x 4" (76 x 102mm)