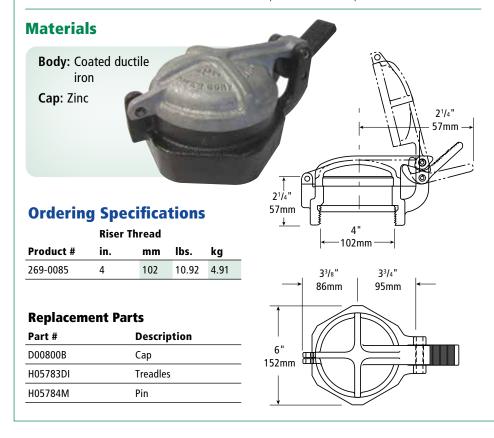

# **OPW 269 Sanitary Tank Hatch**

The OPW 269 Sanitary Tank Hatch threads onto the fill pipe of an underground sanitary waste disposal tank. The 269 is foot-operated and quick-opening/closing for clean emptying of sanitary waste from RVs, campers and travel trailers. The nonrecessed design provides straightthrough flow to eliminate entrapment of waste materials.

# **Materials**

# **Ordering Specifications**

| Riser Thread |     |    |      |      |  |
|--------------|-----|----|------|------|--|
| Product #    | in. | mm | lbs. | kg   |  |
| 83-0022      | 2   | 51 | 2.46 | 1.12 |  |

### **Replacement Parts**

| Part #  | in. | mm | Description |
|---------|-----|----|-------------|
| H04898M | 2   | 51 | Сар         |
| H01608M | 2   | 51 | Gasket      |