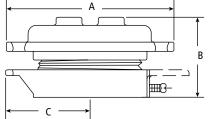

#### Dimensions 2" (51mm) in. mm А 4<sup>5</sup>/8 118 В 2<sup>7</sup>/16 62 С 2<sup>11</sup>/32 60