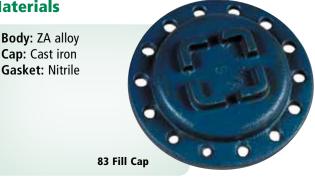

## **OPW 83**

The OPW 83 Fill Cap Assembly threads onto the fillpipe of an underground or aboveground tank. The screw-on cap is gasketed to ensure a tight seal against air, water, dust and debris. The 83 can be locked with a padlock or wire seal.

# **Materials**