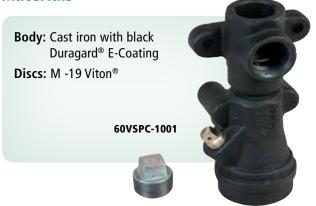

## **Materials**

## **Ordering Specifications**

| Product #   | Connections                                                                   | Poppeted | Containment Threads |
|-------------|-------------------------------------------------------------------------------|----------|---------------------|
| 60VS-1000   | 1" x 1½" (3 x 4 cm) FNPT                                                      |          |                     |
| 60VSP-1001  | 1" x 1½" (3 x 4 cm) FNPT                                                      | •        |                     |
| 60VSPC-1001 | 1" x 1½" (3 x 4 cm) FNPT                                                      | •        | •                   |
| 60VSK-1002  | Mounting Kit Includes: (2) Lockwashers, (2) Nuts, (3) Hex Screws, (3) Washers |          |                     |