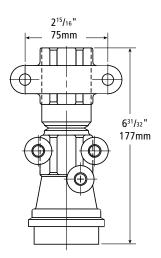

## **Features**

- 1-1/2" female connection to underground piping.
- 1" female connection to dispenser piping.
- Air-test port to enable vapor line testing without breaking pipe connections.
- Choice of top or side inlet connection.
- Three-Point Boss Mount stabilizer bar lower mounting connection; U-Bolt upper mounting connection.