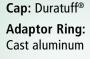

### OPW 634TTM Well Cap Kit

The OPW 634TTM Well Cap Kit is designed to install onto a 4" slotted PVC monitoring well. The cap is marked "Do Not Fill" to clearly identify the monitoring well. A cast aluminum adaptor ring is set-screwed to the top of the slotted PVC well, and the cap mates with the ring. The 634TTM can be locked with a padlock or a wire seal.