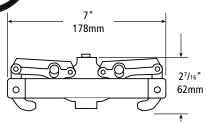

## **OPW 62PMC Lockable Monitoring Cap**

The OPW 62PMC is designed to thread or solvent-weld to a 61SPVC 4" slotted PVC monitoring well pipe. The 62PMC is constructed of durable PVC with a stainless steel hinge pin for resistance to rust and corrosion. An API warning statement, "Monitoring Well...Do Not Fill," is permanently molded into the cap. The 62PMC can be locked with a long-shank padlock.