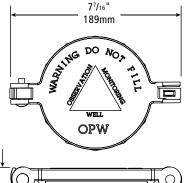

# **OPW 62PMC Lockable Monitoring Cap**

The OPW 62PMC is designed to thread or solvent-weld to a 61SPVC 4" slotted PVC monitoring well pipe. The 62PMC is constructed of durable PVC with a stainless steel hinge pin for resistance to rust and corrosion. An API warning statement, "Monitoring Well...Do Not Fill," is permanently molded into the cap. The 62PMC can be locked with a long-shank padlock.