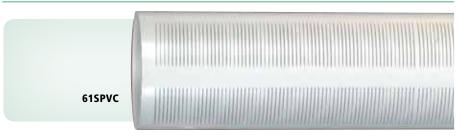

## **Ordering Specifications**

| Product #    | Description             | Ler | Length |     | <b>Slotted Section</b> |      | Weight |  |
|--------------|-------------------------|-----|--------|-----|------------------------|------|--------|--|
|              | Description             | ft. | m      | ft. | m                      | lbs. | kg     |  |
| 61SPVC-4000  | 4"x13' Slotted PVC Pipe | 13  | 3.96   | 10  | 3.04                   | 26.5 | 12.0   |  |
| 61SPVC-4015  | 4"x15' Slotted PVC Pipe | 15  | 4.97   | 12  | 3.65                   | 30.5 | 13.8   |  |
| 61SPVC-4020* | 4"x20' Slotted PVC Pipe | 20  | 6.09   | 18  | 5.48                   | 41.0 | 18.6   |  |

## OPW 61SPVC Slotted PVC Pipe

The OPW 61SPVC Slotted PVC Pipe is designed for monitoring well applications. The 61SPVC is constructed of durable schedule 40 PVC pipe, PVC bottom plug with slot thickness of .020".