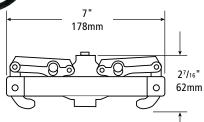

### OPW 634TTM Well Cap Kit

The OPW 634TTM Well Cap Kit is designed to install onto a 4" slotted PVC monitoring well. The cap is marked "Do Not Fill" to clearly identify the monitoring well. A cast aluminum adaptor ring is set-screwed to the top of the slotted PVC well, and the cap mates with the ring. The 634TTM can be locked with a padlock or a wire seal.