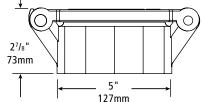

#### **Ordering Specifications**

| Product #   | lbs. | kg  |  |  |
|-------------|------|-----|--|--|
| 634TTM-7087 | 1.42 | .65 |  |  |

### OPW 634TTM Well Cap Kit

The OPW 634TTM Well Cap Kit is designed to install onto a 4" slotted PVC monitoring well. The cap is marked "Do Not Fill" to clearly identify the monitoring well. A cast aluminum adaptor ring is set-screwed to the top of the slotted PVC well, and the cap mates with the ring. The 634TTM can be locked with a padlock or a wire seal.