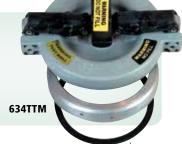

### OPW 634TTM Well Cap Kit

The OPW 634TTM Well Cap Kit is designed to install onto a 4" slotted PVC monitoring well. The cap is marked "Do Not Fill" to clearly identify the monitoring well. A cast aluminum adaptor ring is set-screwed to the top of the slotted PVC well, and the cap mates with the ring. The 634TTM can be locked with a padlock or a wire seal.