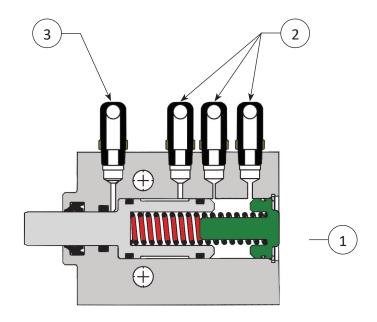

## 10544M Guard Bar Locking Valve Assembly

01-05-012RP

| ITEM | PART NUMBER | DESCRIPTION                    | QTY. |
|------|-------------|--------------------------------|------|
| 1    | 11293M-A    | GUARD BAR LOCK SUB-ASSEMBLY    | 1    |
| 2    | 9489        | AIR FITTING, 1/8 NPT, 1/4 HOSE | 3    |
| 3    | 10786M      | AIR FITTING BRASS              | 1    |