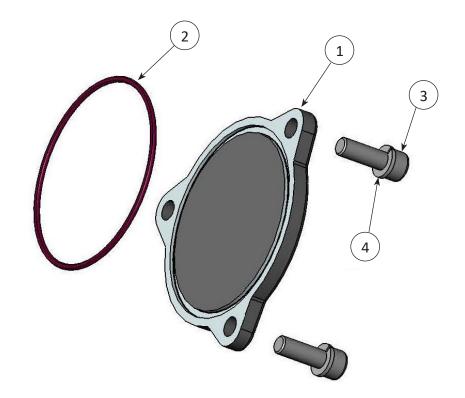

## 10558M End Cap Assembly

| ITEM | PART NUMBER | DESCRIPTION                        | QTY. |
|------|-------------|------------------------------------|------|
| 1    | 11246M      | END CAP, MANIFOLD COLLECTOR        | 1    |
| 2    | 10494M      | O-RING, 102 x 3 NITRILE            | 1    |
| 3    | 10521M      | SCREW, M10 x 1.5 x 30, ZINC PLATED | 3    |
| 4    | 10740M      | LOCK WSHR, M10 ZINC PLATED         | 3    |