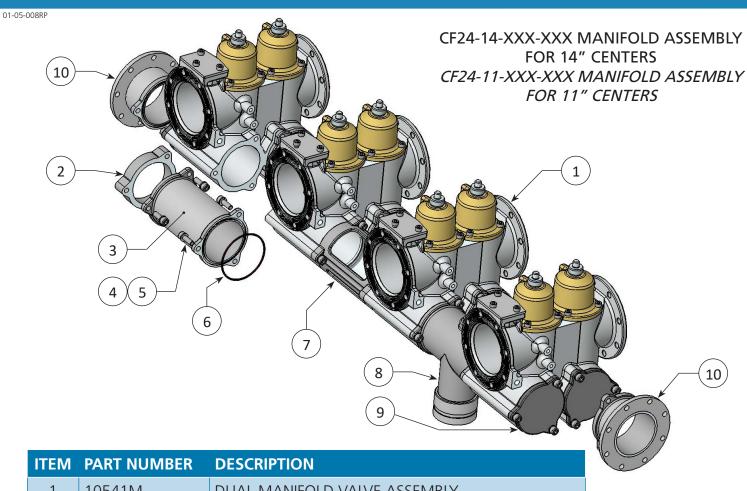

## **CF24 Dual Manifold Assembly**

| ITEM | PART NUMBER | DESCRIPTION                                 |
|------|-------------|---------------------------------------------|
| 1    | 10541M      | DUAL MANIFOLD VALVE ASSEMBLY                |
| 2    | 10982M      | SPACER, 1" WIDE FOR 12" CENTERS             |
| 3    | 10562M      | COLLECTOR PIPE FOR 14" CENTERS, 355MM       |
| 3    | 10561M      | COLLECTOR PIPE FOR 11" CENTERS, 280MM       |
| 4    | 10576M      | SCREW, M10 x 35 ZINC PLATED (TYPICAL)       |
| 5    | 10740M      | LOCK WASHER, M10 ZINC PLATED (TYPICAL)      |
| 6    | 10494M      | O-RING, 102 x 3 NITRILE (TYPICAL)           |
| 7    | 10644M      | COLLECTOR SIGHT GLASS FOR 14" CENTERS       |
| 7    | 10698M      | COLLECTOR SIGHT GLASS FOR 11" CENTERS       |
| 8    | 10798M      | COLLECTOR TEE FOR 14" CENTERS, 3" VICTAULIC |
| 8    | 10697M      | COLLECTOR TEE FOR 11" CENTERS, 3" VICTAULIC |
| 9    | 10558M      | END CAP ASSEMBLY                            |
| 10   | 10983M      | OUTLET ADAPTER, 4" TTMA (OPTIONAL)          |