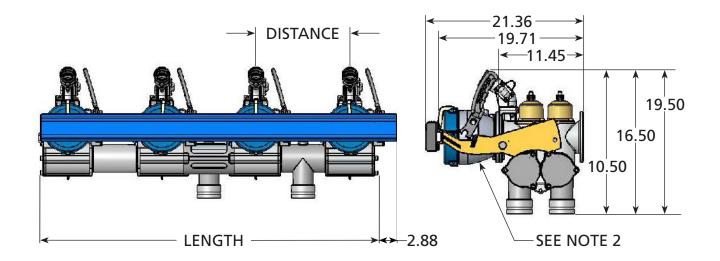

|                            | <b># COMPARTMENTS</b> | 2    | 3    | 4    | 5    | 6    | 7    |
|----------------------------|-----------------------|------|------|------|------|------|------|
| Length, (in.)              | 11" Centers           | 19.5 | 30.5 | 41.5 | 52.5 | 63.5 | 74.5 |
| Length, (in.)              | 14" Centers           | 22.5 | 36.5 | 50.5 | 64.5 | 78.5 | 92.5 |
| Weight (lbs.) <sup>2</sup> | 11" Centers           | 68   | 102  | 136  | 170  | 204  | 238  |
| Weight (lbs.) <sup>2</sup> | 14" Centers           | 70   | 105  | 140  | 175  | 210  | 245  |

## NOTES:

- 1. All weights and dimensions are for reference only
- 2. Weight of API adapters and caps are not included. API adapter weight is approximately 11.5 lbs. each. API cap weight is approximately 1.5 lbs. each.
- Weight of guard bar, per compartment, is 6 lbs.
  Weight of return spout assembly, per compartment, is 2.5 lbs. These weights are included in table values.