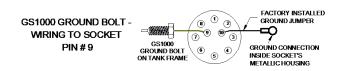

The Civacon Model GS1000 SAF-T Ground Bolt Kit is an externally frame mounted "Bolt" that wires into the Socket. It is a direct replacement of other similar frame mounted, external to socket Ground Bolts.