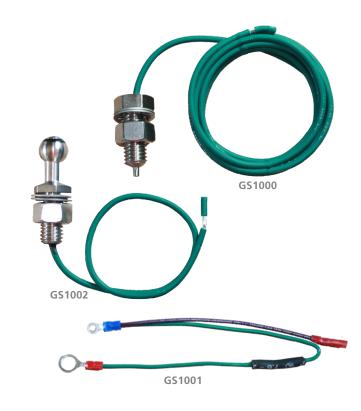

The Civacon Model GS1000 SAF-T Ground Bolt Kit is an externally frame mounted "Bolt" that wires into the Socket. It is a direct replacement of other similar frame mounted, external to socket Ground Bolts.

Our unique Model GS1001 SAF-T Ground Wire Kit offers the same level of ground verification assurance as a more traditional Ground Bolt, but with the convenience of complete "in socket" mounting for long, trouble free operation away from the weather.

Our Model GS1002 SAF-T Ground Ball is a standalone ground verification "ball" that is compatible with Loading Rack Ground Monitors that are equipped with a unique mating "snap on" ball Plug.

| Ordering Specifications |                       |
|-------------------------|-----------------------|
| GS1000                  | SAF-T Ground Bolt Kit |
| GS1001                  | SAF-T Ground Wire Kit |
| GS1002                  | SAF-T Ground Ball Kit |