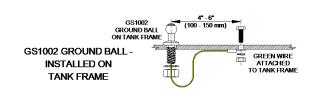

Our Model GS1002 SAF-T Ground Ball is a standalone ground verification "ball" that is compatible with Loading Rack Ground Monitors that are equipped with a unique mating "snap on" ball Plug.