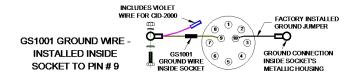

Our unique Model GS1001 SAF-T Ground Wire Kit offers the same level of ground verification assurance as a more traditional Ground Bolt, but with the convenience of complete "in socket" mounting for long, trouble free operation away from the weather.