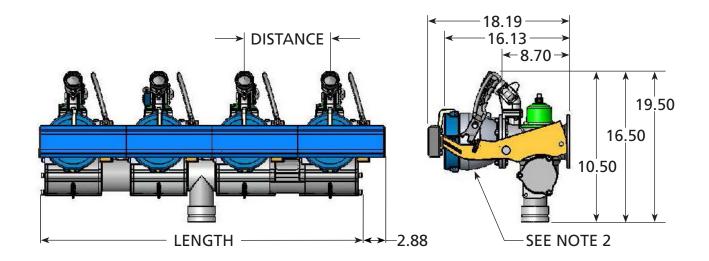

|                            | <b># COMPARTMENTS</b> | 2    | 3    | 4    | 5    | 6    | 7    |
|----------------------------|-----------------------|------|------|------|------|------|------|
| Length, (in.)              | 11" Centers           | 19.5 | 30.5 | 41.5 | 52.5 | 63.5 | 74.5 |
| Length, (in.)              | 14" Centers           | 22.5 | 36.5 | 50.5 | 64.5 | 78.5 | 92.5 |
| Weight (lbs.) <sup>2</sup> | 11" Centers           | 42   | 64   | 85   | 106  | 128  | 149  |
| Weight (lbs.) <sup>2</sup> | 14" Centers           | 43   | 65   | 87   | 109  | 131  | 153  |

## NOTES:

- 1. All weights and dimensions are for reference only
- Weight of API adapters and caps are not included. API adapter weight is approximately 11.5 lbs. each. API cap weight is approximately 1.5 lbs. each.
- Weight of guard bar, per compartment, is 6 lbs.
  Weight of return spout assembly, per compartment, is 2.5 lbs. These weights are included in table values.