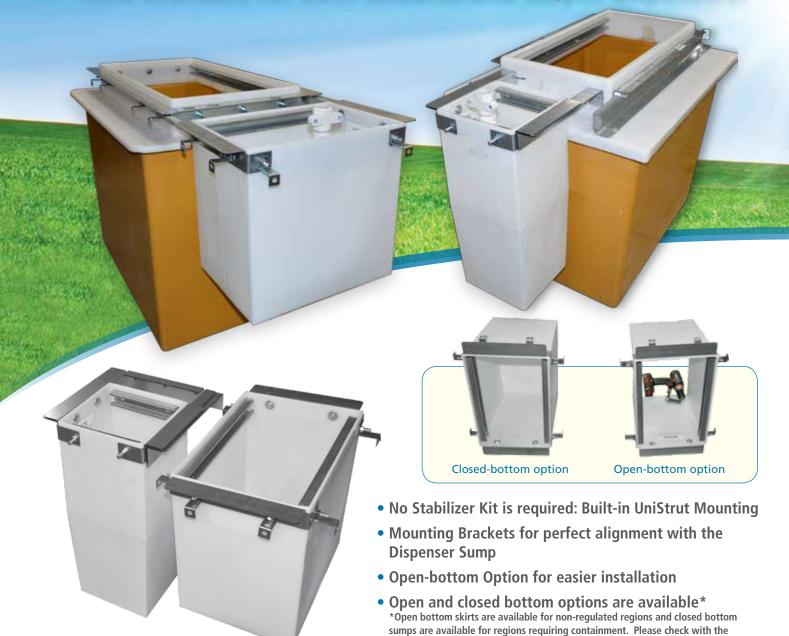

## OUR FULL LINE OF DEF CONTAINMENT PRODUCTS

Now available for both Gilbarco and Wayne dispensers!

## **Ordering Specifications**

| Part Number** | Dispenser                          |
|---------------|------------------------------------|
| DSK-DEF-1836  | Gilbarco Encore, open-bottom       |
| DSS-DEF-1836  | Gilbarco Encore, closed-bottom     |
| DSK-DEF-1630  | Wayne HS4/HS3/Vista, open-bottom   |
| DSS-DEF-1630  | Wayne HS4/HS3/Vista, closed-bottom |

authority having jurisdiction (AHJ) in your area for closed containment requirements.

3250 US Highway 70 Business West Smithfield, NC 27577-6954 Phone: (919) 934-2786 Fax: +1 (919) 359-3687

<sup>\*\*</sup> Part Numbers shown above are for the skirt only. Order Dispenser Sump separately.